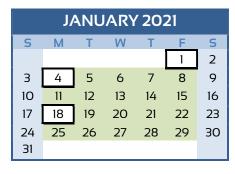

| Third Quarter (46 days) |                                       |  |  |  |
|-------------------------|---------------------------------------|--|--|--|
| Jan 4                   | NO SCHOOL – Teacher Inservice         |  |  |  |
| Jan 18                  | NO SCHOOL – MLK Day                   |  |  |  |
| Feb 15                  | NO SCHOOL – President's Day           |  |  |  |
| Mar 11                  | NO SCHOOL – Teacher Inservice and     |  |  |  |
|                         | Parent/Teacher Conf – Evening Session |  |  |  |
| Mar 12                  | NO SCHOOL – Parent/Teacher Conf.      |  |  |  |