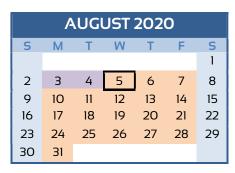

| First Quarter (45 days) |                                       |  |  |  |
|-------------------------|---------------------------------------|--|--|--|
| Aug 5                   | First Day of School                   |  |  |  |
| Sep 7                   | NO SCHOOL – Labor Day                 |  |  |  |
| Oct 8                   | NO SCHOOL Teacher Inservice and       |  |  |  |
|                         | Parent/Teacher Conf – Evening Session |  |  |  |
| Oct 9                   | NO SCHOOL – Parent/Teacher Conf.      |  |  |  |