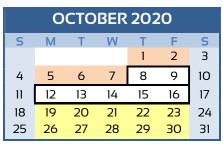

| First Quarter (45 days) |                                       |  |  |  |
|-------------------------|---------------------------------------|--|--|--|
| Aug 5                   | First Day of School                   |  |  |  |
| Sep 7                   | NO SCHOOL – Labor Day                 |  |  |  |
| Oct 8                   | NO SCHOOL Teacher Inservice and       |  |  |  |
|                         | Parent/Teacher Conf – Evening Session |  |  |  |
| Oct 9                   | NO SCHOOL – Parent/Teacher Conf.      |  |  |  |

| 5 | Second Quarter (43 days) |                                  |  |  |  |
|---|--------------------------|----------------------------------|--|--|--|
| ( | Oct 12-16                | NO SCHOOL – Fall Break           |  |  |  |
| 1 | Nov 26-27                | NO SCHOOL – Thanksgiving Holiday |  |  |  |
| [ | Dec 21 – Jan 1           | NO SCHOOL – Christmas Holiday    |  |  |  |