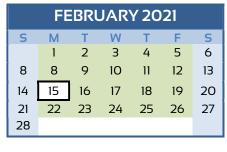

| Third Quarter (46 days) |                                       |  |  |  |
|-------------------------|---------------------------------------|--|--|--|
| Jan 4                   | NO SCHOOL – Teacher Inservice         |  |  |  |
| Jan 18                  | NO SCHOOL – MLK Day                   |  |  |  |
| Feb 15                  | NO SCHOOL – President's Day           |  |  |  |
| Mar 11                  | NO SCHOOL – Teacher Inservice and     |  |  |  |
|                         | Parent/Teacher Conf – Evening Session |  |  |  |
| Mar 12                  | NO SCHOOL – Parent/Teacher Conf.      |  |  |  |